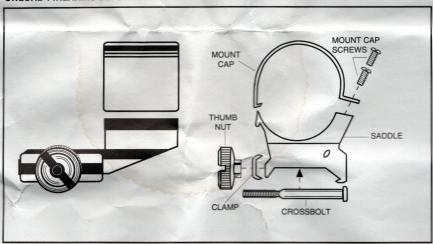

# WEAVER® MOUNT

# WEAVER® EXTENSION DETACHABLE TOP MOUNT

## WARNING

UNLOAD FIREARMS BEFORE INSTALLATION TO PREVENT SHOOTING ACCIDENTS.

A Weaver Extension Ring with a Detachable Top Mount is necessary for use with large objective end scopes, variable power scopes, or the newer compact scopes.