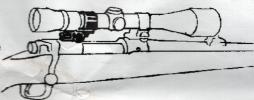

#### VARIABLE SCOPES

Extension Ring used on rifle's receiver bridge permits scope to be positioned 3/4" further forward for improved eye relief.