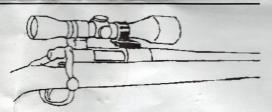

#### **COMPACT SCOPES**

Extension Ring reversed on rifle's front receiver ring provides narrower spacing to fit compact scopes.