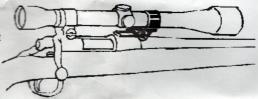

### HIGH MAGNIFICATION SCOPES

Extension Ring used on rifle's front receiver ring provides wider ring spacing and reduces scope overhang on longer scopes.